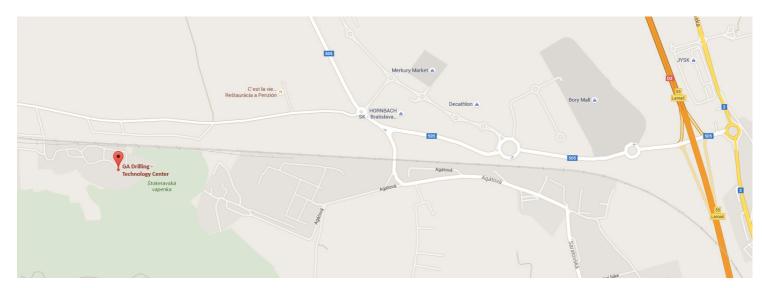

# **GA Drilling**

**GA Drilling Technology Center** established by GA Drilling is located on the street Vápenka 4, Bratislava in the old quarry.

For more specific location visit Google Maps.

#### By car:

You can reach GA Drilling Technology Center from the Bratislava by D2 motorway on Brno direction and using exit 55 - Lamač.

After exit, follow Devinska Nova Ves direction. After four roundabouts, turn left into the "Presskam" premises.

There is a navigation sign with GA Drilling's logo.

GA Drilling Technology Center is located in the secured area and the entrance is able only with permission.

#### By car:

Follow Bratislava direction and use exit 55 - Lamač. After exit, follow Devinská Nová Ves direction. After four roundabouts, turn left into the "Presskam" premises.

There is a navigation sign with GA Drilling's logo.

GA Drilling Technology Center is located in the secured area and the entrance is able only with permission.